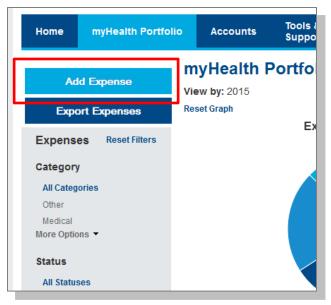

#### Add Qualified Medical Expenses

- You may want to keep track of expenses paid for with other funds or non-Cigna medical expenses. To add an
- expense to your "myHealth Portfolio" click on the Add
  Expense button on the left hand side of the screen.
  Keep in mind you can pay for a wide range of IRSqualified healthcare expenses with your HSA, including
  many that aren't typically covered by health insurance
  plans. This includes deductibles, co-insurance,
  prescriptions, dental and vision care, and more.
- For a complete list of IRS-qualified health care expenses, visit irs.gov or hsabank.com/IRSQualifiedExpenses.

- Complete the information regarding the expense and click on Add.
- You also have the ability to attach/upload a healthcare receipt for easy access to it later on.
- The expense will be reflected in the graph on the myHealth Portfolio<sup>SM</sup> dashboard.