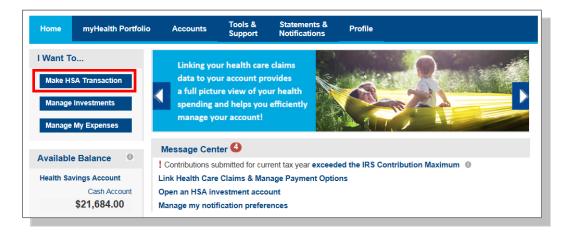

# I want to... Navigate from the Home Page

The HSA Bank Home Page will be displayed on your screen each time you log into the site. Each tab from your Home Page offers an easy-to-use navigation system for viewing information on your account.

- The left side of the Home Page provides "I want to..." links to take actions related to your account:
  - a. Make HSA Transaction (Contribution or Withdrawal)
  - b. Manage Investments
  - c. Manage My Expenses

- Starting with the top navigation you may access information via the menu tabs at the top of the screen, additionally there are a number of quick links throughout the body of each page that will be described as part of each tab.
  - Home
  - myHealth Portfolio<sup>™</sup>
  - Accounts
  - Tools & Support
  - Statements & Notifications
  - Profile

- Your Message Center helps you stay on top of your account with a variety of notifications, such as a message to
- alert you once you are eligible to open an investment account, notices of a payment that will be processed soon, or an alert to upload a receipt.
- For example, you can click on "Link Health Care Claims & Manage Payment Options" to set your options to pay medical claims automatically or enter payments yourself.