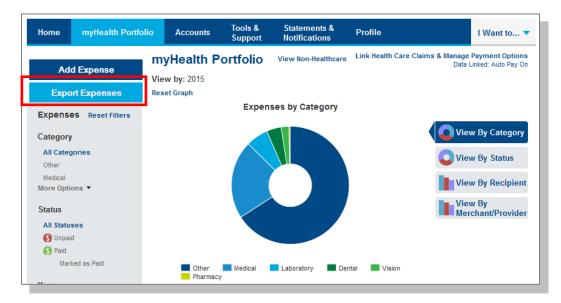

# I want to...Manage My Expenses

From the left hand side of the Home page click on Manage My Expenses, if you want to add expenses, export expenses or link medical claims and establish medical claim AutoPay.

# myHealth Portfolio<sup>SM</sup>

The Manage My Expenses button takes you to the myHealth Portfolio<sup>SM</sup> page. This page provides a complete picture of your health care expenses. It is a self service dashboard that allows you to:

- Add expenses, Link Health Care Claims and Export Expenses.
- Details of your expense transactions can be viewed by clicking on any expense.
- Track your health expenses easily. The graph shows expenses by category, status, recipient and merchant provider. To change the view, click on reset graph and select the view you would like to see.
- Search for specific expenses and upload receipts.

# myHealth Portfolio<sup>SM</sup> Dashboard

- On the dashboard you can see an easy to read snapshot of your healthcare expenses with charts and graphs.
- The graph shows expenses by category, status, recipient and merchant/ provider. To change the view, click on reset graph and select the view you would like to see.