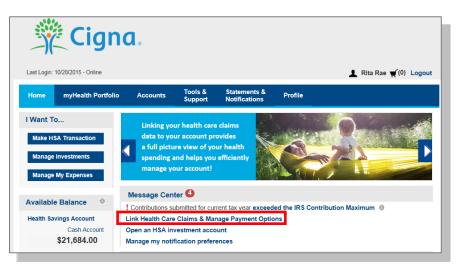

- Your Message Center helps you stay on top of your account with a variety of notifications, such as a message to
- alert you once you are eligible to open an investment account, notices of a payment that will be processed soon, or an alert to upload a receipt.
- For example, you can click on "Link Health Care Claims & Manage Payment Options" to set your options to pay medical claims automatically or enter payments yourself.

#### **Link Health Care Claims**

Link Health Care Claims takes you to a page within the myHealth Portfolio<sup>SM</sup> tab where you can select linking and payment options. Enter the information and click on the Save button at the bottom of the page.

You can also link from the Message Center on the Home Page.

If you would like to automatically pay your claims,

there is an option for AutoPay. Otherwise you can receive an alert on the homepage when claims are received and decide how much and when to pay.