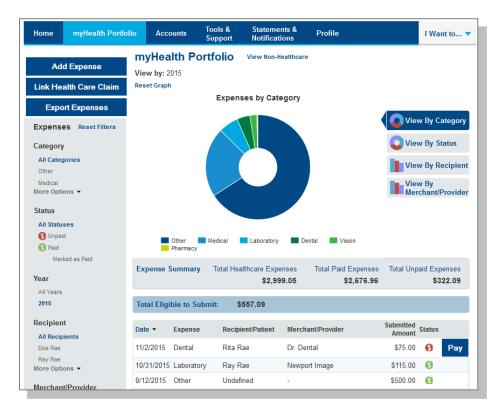

# myHealth Portfolio<sup>SM</sup> Dashboard

- On the dashboard you can see an easy to read snapshot of your healthcare expenses with charts and graphs.
- The graph shows expenses by category, status, recipient and merchant/ provider. To change the view, click on reset graph and select the view you would like to see.

| Home                                                                                                                     | myHealth Portfo                                               | lio Acc                                                                                                                                             | ounts                                                                      | Tools &<br>Support                                                        | Statements &<br>Notifications                                              | Profile                                                            |                                                                                     | l Wa                                                    | nt to          |
|--------------------------------------------------------------------------------------------------------------------------|---------------------------------------------------------------|-----------------------------------------------------------------------------------------------------------------------------------------------------|----------------------------------------------------------------------------|---------------------------------------------------------------------------|----------------------------------------------------------------------------|--------------------------------------------------------------------|-------------------------------------------------------------------------------------|---------------------------------------------------------|----------------|
| Ade                                                                                                                      | d Expense                                                     | myHea                                                                                                                                               | alth Po                                                                    | rtfolio                                                                   | View Non-Healtho                                                           | are Link Health Care                                               | e Claims & Manage<br>Data I                                                         | Paymen<br>Linked: A                                     |                |
|                                                                                                                          |                                                               | View by: 2                                                                                                                                          | 2015                                                                       |                                                                           |                                                                            |                                                                    |                                                                                     |                                                         |                |
| Ехро                                                                                                                     | rt Expenses                                                   | Reset Grap                                                                                                                                          | h                                                                          |                                                                           |                                                                            |                                                                    |                                                                                     |                                                         |                |
| Expense                                                                                                                  | es Reset Filters                                              |                                                                                                                                                     |                                                                            | Expens                                                                    | ses by Categor                                                             | 1                                                                  |                                                                                     |                                                         |                |
| Category                                                                                                                 |                                                               |                                                                                                                                                     |                                                                            |                                                                           |                                                                            |                                                                    | Viev                                                                                | w By Ca                                                 | ategor         |
| All Categ                                                                                                                | jories                                                        |                                                                                                                                                     |                                                                            |                                                                           |                                                                            |                                                                    | Vie                                                                                 | w By Si                                                 | tatus          |
| Other                                                                                                                    |                                                               |                                                                                                                                                     |                                                                            |                                                                           |                                                                            |                                                                    | <b>V</b> 10                                                                         | w by 5                                                  | utus           |
| Medical<br>More Optic                                                                                                    | ons 🔻                                                         |                                                                                                                                                     |                                                                            |                                                                           |                                                                            |                                                                    | Vie                                                                                 | w By R                                                  | ecipie         |
| C                                                                                                                        |                                                               |                                                                                                                                                     |                                                                            |                                                                           |                                                                            |                                                                    |                                                                                     | w By                                                    |                |
| Status<br>All Status                                                                                                     |                                                               |                                                                                                                                                     |                                                                            |                                                                           |                                                                            |                                                                    | Mer                                                                                 | chant/F                                                 | Provid         |
| O Unpaid                                                                                                                 |                                                               |                                                                                                                                                     |                                                                            |                                                                           |                                                                            |                                                                    |                                                                                     |                                                         |                |
| S Paid                                                                                                                   |                                                               |                                                                                                                                                     |                                                                            |                                                                           |                                                                            |                                                                    |                                                                                     |                                                         |                |
| Mark                                                                                                                     | ked as Paid                                                   |                                                                                                                                                     | Other                                                                      | Medical                                                                   | Laboratory                                                                 | Dental Vision                                                      |                                                                                     |                                                         |                |
| Year                                                                                                                     |                                                               |                                                                                                                                                     | Pharmacy                                                                   |                                                                           |                                                                            |                                                                    |                                                                                     |                                                         |                |
|                                                                                                                          |                                                               |                                                                                                                                                     |                                                                            |                                                                           |                                                                            |                                                                    |                                                                                     |                                                         |                |
| All Years                                                                                                                |                                                               | Expense                                                                                                                                             | Summary                                                                    | Total Hea                                                                 | lthcare Expenses                                                           | Total Paid Expe                                                    |                                                                                     |                                                         |                |
| All Years<br>2015                                                                                                        |                                                               | Expense                                                                                                                                             | Summary                                                                    | Total Hea                                                                 | lthcare Expenses<br>\$2,999.05                                             | Total Paid Expe<br>\$2,67                                          |                                                                                     |                                                         | enses<br>22.09 |
| 2015                                                                                                                     | t                                                             |                                                                                                                                                     | Summary<br>ible to Sub                                                     |                                                                           |                                                                            |                                                                    |                                                                                     |                                                         |                |
| 2015<br>Recipien<br>All Recip                                                                                            |                                                               |                                                                                                                                                     |                                                                            |                                                                           | \$2,999.05                                                                 |                                                                    | 6.96                                                                                |                                                         |                |
| 2015<br>Recipien<br>All Recip<br>Doe Rae                                                                                 |                                                               |                                                                                                                                                     |                                                                            | omit: \$                                                                  | \$2,999.05<br>557.09                                                       |                                                                    |                                                                                     |                                                         |                |
| 2015<br>Recipien<br>All Recip<br>Doe Rae<br>Ray Rae                                                                      | ients                                                         | Total Elig                                                                                                                                          | ible to Sub<br>Expense                                                     | omit: \$                                                                  | \$2,999.05<br>557.09<br>ent/Patient Mer                                    | \$2,67<br>chant/Provider                                           | 6.96<br>Submitted                                                                   | \$3                                                     |                |
| 2015<br>Recipien<br>All Recip<br>Doe Rae<br>Ray Rae<br>More Optio                                                        | ients<br>ons ▼                                                | Total Elig                                                                                                                                          | ible to Sub<br>Expense<br>Medical                                          | o <b>mit: \$</b><br>Recipie                                               | \$2,999.05<br>557.09<br>ent/Patient Mer<br>ae Dr 1                         | \$2,67<br>chant/Provider                                           | 6.96<br>Submitted<br>Amount                                                         | \$3<br>Status                                           |                |
| 2015<br>Recipien<br>All Recip<br>Doe Rae<br>Ray Rae<br>More Option                                                       | ients                                                         | Total Elig<br>Date •<br>6/28/2015                                                                                                                   | ible to Sub<br>Expense<br>Medical<br>Medical                               | o <b>mit: \$</b><br>Recipio<br>Rita R:                                    | \$2,999.05<br>557.09<br>ent/Patient Mer<br>ae Dr 1<br>ae My                | \$2,67<br>chant/Provider<br>Test                                   | 6.96<br>Submitted<br>Amount<br>\$20.00                                              | \$3<br>Status                                           |                |
| 2015<br>Recipien<br>All Recip<br>Doe Rae<br>Ray Rae<br>More Optic<br>Merchani<br>All Merci<br>Dr. Spock                  | ients<br>ons ▼<br>t/Provider<br>hants/Providers               | Total Elig<br>Date ▼<br>6/28/2015<br>5/26/2015                                                                                                      | ible to Sub<br>Expense<br>Medical<br>Medical<br>Medical                    | omit: \$<br>Recipio<br>Rita R:<br>Rita R:                                 | \$2,999.05<br>557.09<br>ent/Patient Mer<br>ae Dr T<br>ae My<br>ae My       | \$2,67<br>chant/Provider<br>Test<br>Health Clinic                  | 6.96<br>Submitted<br>Amount<br>\$20.00<br>\$225.00                                  | \$3<br>Status<br>()<br>()                               |                |
| 2015<br>Recipien<br>All Recip<br>Doe Rae<br>Ray Rae<br>More Optic<br>Merchant<br>All Mercl<br>Dr. Spock<br>Dean Card     | ients<br>ons ▼<br>t/Provider<br>hants/Providers               | Total Elig<br>Date •<br>6/28/2015<br>5/26/2015<br>5/26/2015                                                                                         | ible to Sub<br>Expense<br>Medical<br>Medical<br>Medical<br>Dental          | omit: \$<br>Recipio<br>Rita R:<br>Rita R:<br>Doe R:                       | \$2,999.05<br>557.09<br>ae Dr 1<br>ae My<br>ae My<br>ae -                  | \$2,67<br>chant/Provider<br>Test<br>Health Clinic                  | 6.96<br>Submitted<br>Amount<br>\$20.00<br>\$225.00<br>\$350.00                      | \$3<br>Status<br>()<br>()<br>()                         | 22.09          |
| 2015<br>Recipien<br>All Recip<br>Doe Rae<br>Ray Rae<br>More Option<br>All Merch<br>Dr. Spock<br>Dean Carr<br>More Option | ients<br>ons ▼<br>t/Provider<br>hants/Providers               | Total Elig           Date ▼           6/28/2015           5/26/2015           5/26/2015           5/20/2015                                         | ible to Sut<br>Expense<br>Medical<br>Medical<br>Dental<br>Medical          | omit: \$<br>Recipio<br>Rita R:<br>Rita R:<br>Doe R:<br>Rita R:            | \$2,999.05<br>557.09<br>Bent/Patient Mer<br>ae My<br>ae My<br>ae Ay        | \$2,67<br>chant/Provider<br>Test<br>Health Clinic<br>Health Clinic | 6.96<br>Submitted<br>Amount<br>\$20.00<br>\$225.00<br>\$350.00<br>\$1.00            | \$3<br>Status<br>()<br>()<br>()<br>()                   | 22.09          |
| 2015<br>Recipien<br>All Recip<br>Doe Rae<br>Ray Rae<br>More Optic<br>Merchani<br>All Merci<br>Dr. Spock                  | ients<br>ons •<br>t/Provider<br>hants/Providers<br>e<br>ons • | Total Elig           Date ▼           6/28/2015           5/26/2015           5/26/2015           5/20/2015           5/20/2015           5/15/2015 | ible to Sul<br>Expense<br>Medical<br>Medical<br>Dental<br>Medical<br>Other | omit: \$<br>Recipio<br>Rita R:<br>Rita R:<br>Doe R:<br>Rita R:<br>Rita R: | \$2,999.05<br>557.09<br>Ent/Patient Mer<br>ae My<br>ae My<br>ae My<br>ae . | \$2,67<br>chant/Provider<br>Test<br>Health Clinic<br>Health Clinic | 6,96<br>Submitted<br>Amount<br>\$20.00<br>\$225.00<br>\$350.00<br>\$1.00<br>\$50.00 | \$3<br>Status<br>()<br>()<br>()<br>()<br>()<br>()<br>() |                |

- You can click any place on an expense line to see the details of that expense.
- You may also pay an expense by clicking the Pay button.

| Date -    | Expense      | Recipient/Patient                                | Merchant/Provider | Submitted<br>Amount Status |     |  |
|-----------|--------------|--------------------------------------------------|-------------------|----------------------------|-----|--|
| 6/28/2015 | Medical      | Rita Rae                                         | Dr Test           | \$20.00 🔇                  |     |  |
| 5/26/2015 | Medical      | Rita Rae                                         | My Health Clinic  | \$225.00 (\$               |     |  |
| 5/26/2015 | Medical      | Doe Rae                                          | My Health Clinic  | \$350.00 🔇                 |     |  |
| 5/20/2015 | Dental       | Rita Rae                                         | -                 | \$1.00 🔇                   |     |  |
| 5/15/2015 | Medical      | Rita Rae                                         | Dr. Spock         | \$50.00 🔇                  | Pay |  |
| Expense   | Description: | Physical                                         | Date(s) of Se     | ervice: 5/15/2015          |     |  |
| Details   | Source: Onli | Source: Online Total Billed Amount: (1) \$250.00 |                   |                            |     |  |
|           | Expense Am   | xpense Amount: \$50.00 Received Date: 5/19/2015  |                   |                            |     |  |
|           | Payable Amo  | ount: \$50.00                                    | Notes: yearl      | y physical                 |     |  |
|           | Upload Rece  | ipt(s)                                           | /iew Receipt(s)   | Update Expense Note        |     |  |
|           | Mark as Paic | 1 I                                              | Remove Expense    | Update Expense             |     |  |