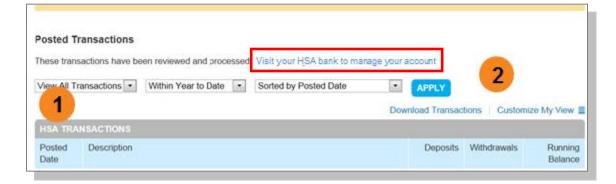

# I want to... Navigate from the Home Page

The HSA Bank Home Page will be displayed on your screen each time you log into the site. Each tab from your Home Page offers an easy-to-use navigation system for viewing information on your account.

- Starting with the top navigation you may access information via the menu tabs at the top of the screen, additionally there are a number of quick links throughout the body of each page that will be described as part of each tab.
  - Home
  - myHealth Portfolio<sup>™</sup>
  - Accounts
  - Tools & Support
  - Statements & Notifications
  - Profile

• At the bottom of the Home page is Quick View, which graphically displays key metrics, making it easy to track your contributions to date.

| Quick View |                                                         |  |
|------------|---------------------------------------------------------|--|
|            | H&A Contributions by Tax Year                           |  |
|            |                                                         |  |
|            |                                                         |  |
|            |                                                         |  |
|            | 2015<br>\$3,150.00 of \$6,650.00                        |  |
|            |                                                         |  |
|            |                                                         |  |
|            |                                                         |  |
|            |                                                         |  |
|            | "Represents your contributions year to date compared to |  |
|            | the maximum amount you can contribute based on IRS      |  |
|            | guidelines.                                             |  |
|            | "Contribution amounts do not include pending            |  |
|            | contributions or rollovers.                             |  |