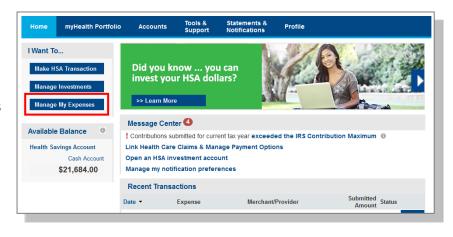

- Your Message Center helps you stay on top of your account with a variety of notifications, such as a message to
- alert you once you are eligible to open an investment account, notices of a payment that will be processed soon, or an alert to upload a receipt.
- For example, you can click on "Link Health Care Claims & Manage Payment Options" to set your options to pay medical claims automatically or enter payments yourself.

- Below your Message Center you will see a snapshot of your three most recent expenses. You can click on the 'View More' link to review all expenses on the myHealth Portfolio<sup>SM</sup> tab.
- Click **Pay** if you paid out of pocket for an expense and need to be reimbursed or to pay a claim manually. If you've already done so, the Status in recent expenses will show as paid.

| Home n                                               | nyHealth Portfolio | Accounts                                  | Tools &<br>Support                                | Statements &<br>Notifications | Profile        |                     |        |           |
|------------------------------------------------------|--------------------|-------------------------------------------|---------------------------------------------------|-------------------------------|----------------|---------------------|--------|-----------|
| l Want To<br>Make HSA Tr<br>Manage Inve<br>Manage My | estments           | Did you kı<br>invest you<br>>> Learn More | ır HSA doll                                       |                               |                |                     |        |           |
|                                                      |                    |                                           | bmitted for curr<br>Claims & Man<br>vestment acco |                               |                | ution Maximum       | 0      |           |
|                                                      | 1                  | Recent Transa                             | ctions                                            |                               |                |                     |        |           |
|                                                      |                    | Date -                                    | Expense                                           | Merchant/P                    | rovider        | Submitted<br>Amount | Status |           |
|                                                      |                    | 11/2/2015                                 | Dental                                            | Dr. Dental                    |                | \$75.00             | 0      | Pay       |
|                                                      |                    | 10/31/2015                                | Laboratory                                        | Newport Im                    | lage           | \$115.00            | 0      |           |
|                                                      |                    | 8/12/2015                                 | Other                                             | -                             |                | \$500.00            | 0      |           |
|                                                      | L L                |                                           |                                                   |                               |                |                     |        | View More |
|                                                      |                    | Quick View                                |                                                   |                               |                |                     |        |           |
|                                                      |                    |                                           |                                                   | HSA Contribution              | is by Tax Year |                     |        |           |