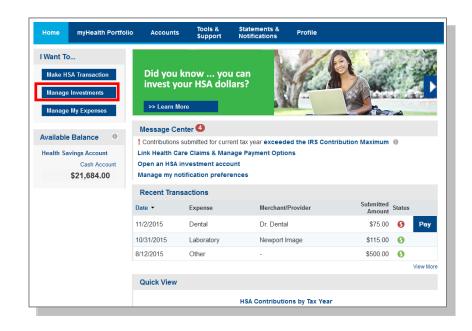

- Your Message Center helps you stay on top of your account with a variety of notifications, such as a message to
- alert you once you are eligible to open an investment account, notices of a payment that will be processed soon, or an alert to upload a receipt.
- For example, you can click on "Link Health Care Claims & Manage Payment Options" to set your options to pay medical claims automatically or enter payments yourself.

- Below your Message Center you will see a snapshot of your three most recent expenses. You can click on the 'View More' link to review all expenses on the myHealth Portfolio<sup>SM</sup> tab.
- Click **Pay** if you paid out of pocket for an expense and need to be reimbursed or to pay a claim manually. If you've already done so, the Status in recent expenses will show as paid.

• At the bottom of the Home page is Quick View, which graphically displays key metrics, making it easy to track your contributions to date.

| Quick View |                                                         |  |
|------------|---------------------------------------------------------|--|
|            | H&A Contributions by Tax Year                           |  |
|            |                                                         |  |
|            |                                                         |  |
|            |                                                         |  |
|            | 2015<br>\$3,150.00 of \$6,650.00                        |  |
|            |                                                         |  |
|            |                                                         |  |
|            |                                                         |  |
|            |                                                         |  |
|            | "Represents your contributions year to date compared to |  |
|            | the maximum amount you can contribute based on IRS      |  |
|            | guidelines.                                             |  |
|            | "Contribution amounts do not include pending            |  |
|            | contributions or rollovers.                             |  |