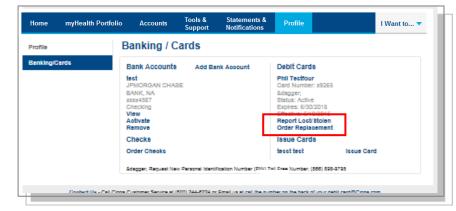

| -                            |           |
|           |                    |                 |                    |                               |                              | "Required |
|           |                    | Cancel          |                    |                               |                              | Submit    |
|           |                    | Cance           |                    |                               |                              |           |
|           |                    |                 |                    |                               |                              |           |

# **Banking/Cards**

You can view Debit Card information, report lost and stolen cards and request a replacement card on the Banking/Cards page.



| Lost/Stolen Deb                                                             |                                                                                                                                                                                                                                                                                              |
|-----------------------------------------------------------------------------|----------------------------------------------------------------------------------------------------------------------------------------------------------------------------------------------------------------------------------------------------------------------------------------------|
| and information