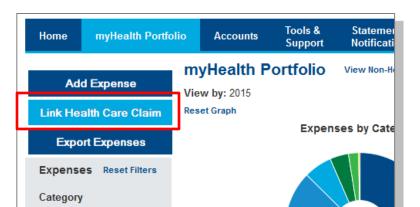

#### **Link Health Care Claims**

Link Health Care Claims takes you to a page within the myHealth Portfolio<sup>SM</sup> tab where you can select linking and payment options. Enter the information and click on the Save button at the bottom of the page.

You can also link from the Message Center on the Home Page.

If you would like to automatically pay your claims,

there is an option for AutoPay. Otherwise you can receive an alert on the homepage when claims are received and decide how much and when to pay.