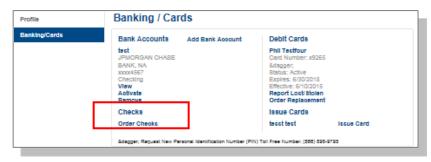

------------------|------------------------------|--|--|
| Select the plan year/s below that you wou | id like to update your payment | method to Direct Deposit.    |  |  |
|                                           | Current Payment<br>Method      | Update Payment<br>Method To  |  |  |
| Health Savings Account                    | Debit Card<br>Check            | Debit Card<br>Direct Deposit |  |  |
| Cancel                                    |                                | Submit                       |  |  |

#### Validate External Bank Account

- Navigate to the **Banking/Cards** section of the **Profile** tab
- Click on Activate under your bank account information
- You will need to activate the account by entering the amount of the transaction from your checking/savings account



- Enter the amount of the small transaction (\$.01 to \$1.99) to your checking or savings account from Webster Bank in the amount filed and click on submit.
- This account will now be available for direct deposit.

| Banking/Cards | Activation Details                                                                                                                                                        |                                                      |  |
|---------------|---------------------------------------------------------------------------------------------------------------------------------------------------------------------------|------------------------------------------------------|--|
|               | To activate this bank account you must verify the amount that was dep