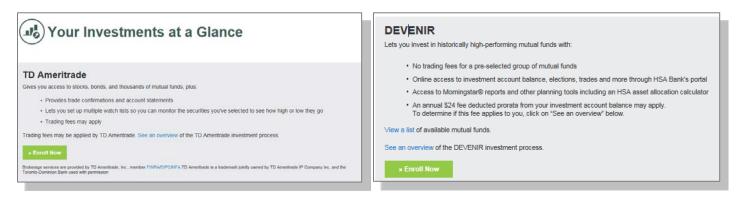

#### **Manage Existing Investment Account**

Once you have a self-directed investment account(s) opened you will be able to see your Investments at a Glance. To manage your self-directed investment account, click on **Choose an Action** from the drop down under Manage Your Account.

The Manage your Investment Account drop down enables you to transfer funds to and from your self-directed investment account and view your account/transactions. You can make a one time transfer, create a schedule of transfers, or set cash balances above a designated amount to sweep over to the self-directed investment account.