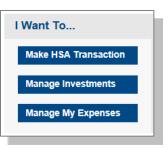

- The left side of the Home Page provides "I want to..." links to take actions related to your account:
  - a. Make HSA Transaction (Contribution or Withdrawal)
  - b. Manage Investments
  - c. Manage My Expenses