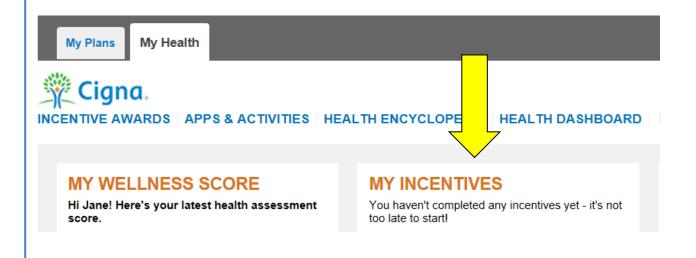

## Where do you find Motivate Me on the mycigna.com website?

On the landing page, click on the My Health tab and then on the Incentives box in the top middle of the My Health page.