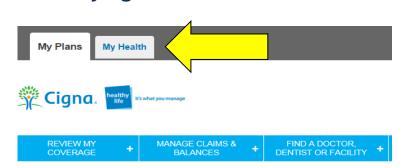

## Where do you find Motivate Me on the mycigna.com website?

On the landing page, click on the My Health tab and then on the Incentives box in the top middle of the My Health page.